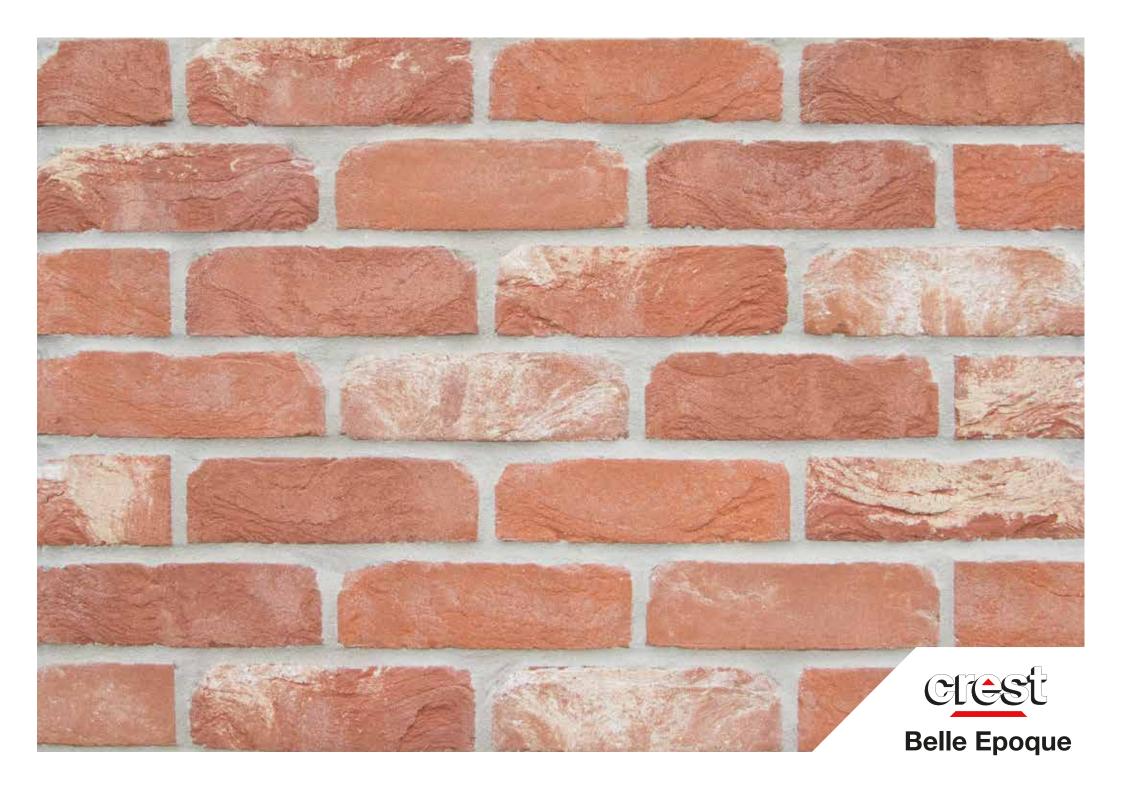

## **Belle Epoque**

size 50mm & 65mm

compressive strength 25N/mm<sup>2</sup>

water absorption 14%

**durability** FL / F2

weight per pack 50mm: 1500kg, 65mm: 1600kg

**pack size** 50mm: 935, 65mm: 730

active soluble salts content S2